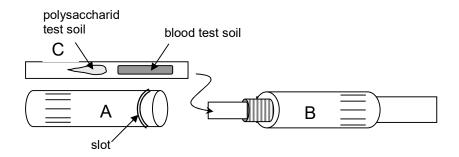

## TOSI®-FlexiCheck Instructions for use

- Unscrew FlexiCheck-device: detach part A (marked with slot) from part B (see picture).
- 2. Open protective pouch of TOSI®-FlexiCheck and insert the test object (part C) in part B as shown in picture. Do not touch the area covered with test soil.
- 3. Close FlexiCheck-device again.
- Connect FlexiCheck-device with one of the channel irrigation system of the washer (luer-lock) and start the cycle according to your manufacturer manual instructions.
- 5. Open the device after the reprocessing cycle: disconnect part A from part B to remove the TOSI®-FlexiCheck without touching the test soil area!
- 6. Visual inspect the result of the TOSI®-FlexiCheck.